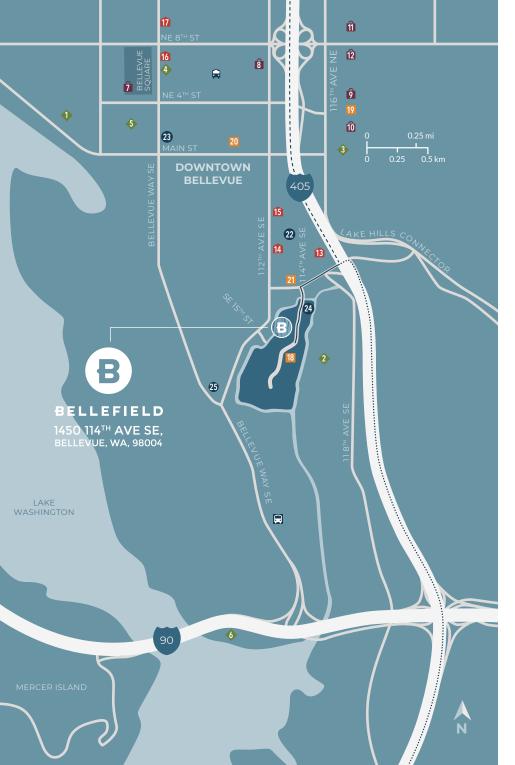

# AREA MAP

Bellefield Office Park is just a right turn away from I-405, just south of downtown Bellevue with easy access to I-90 from I-405 or Bellevue Way.

#### INGRESS TO BUILDING

- - From I-405 Southbound
- ······ From I-405 Northbound

#### POINTS OF INTEREST

- Meydenbauer Bay Park
- Mercer Slough Nature Park
- **③** Eastside Heritage Center
- Bellevue Arts Museum
- Bellevue Downtown Park
- 6 Enatai Beach Park

### SHOPPING

- **7** Bellevue Square
- The Shops at the Bravern
- **9** Trader Joe's
- 10 Target
- 11 Whole Foods Market
- 12 Uwajimaya

## LODGING

- 13 Residence Inn
- 14 Bellevue Club Hotel
- 15 Hilton Bellevue
- 16 Westin Bellevue
- 11 Hyatt Regency

# **RESTAURANTS & COFFEE SHOPS**

- 18 Dilettante Café
- 19 Chipotle
- **20** Blazing Bagels
- 21 Gateway One Deli

# SERVICES

- 2 Bellevue Club
- FedEx Office
- 24 Primrose
- 3 Shell Gas Station

# TRANSIT

- Bellevue Transit Station (future light rail)
- South Bellevue Park & Ride (future light rail)